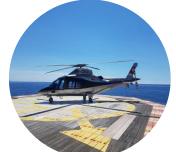

## AGUSTA AW109 S / HB-ZQE

FEATURES

Reading Lights

Leather Seating

Super Silent Sound Proofing

Refreshments

External Baggage Bay

IFR all weather capability

Private Cabin Intercommunication System

\*additional charges may apply

AW109S is the latest-generation light twinengine helicopter featuring a digital glass cockpit and composite material fuselage.

Passengers will experience the smoothest ride and the highest levels of comfort. Designed for low noise and low vibration in the spacious cabin, passengers experience a comfortable elegant flying experience.