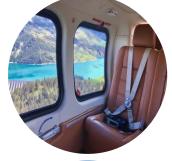

## AGUSTA AW109 S / HB-ZQE

FEATURES

Reading Lights

Leather Seating

Super Silent Sound Proofing

Refreshments

External Baggage Bay

IFR all weather capability

Private Cabin Intercommunication System

\*additional charges may apply

AW109S is the latest-generation light twinengine helicopter featuring a digital glass cockpit and composite material fuselage.

Passengers will experience the smoothest ride and the highest levels of comfort. Designed for low noise and low vibration in the spacious cabin, passengers experience a comfortable elegant flying experience.