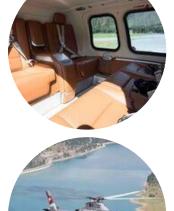

## AGUSTA AW109 S / HB-ZQE

FEATURES

Reading Lights

Leather Seating

Super Silent Sound Proofing

Refreshments

External Baggage Bay

IFR all weather capability

Private Cabin Intercommunication System

\*additional charges may apply

AW109S is the latest-generation light twinengine helicopter featuring a digital glass cockpit and composite material fuselage.

Passengers will experience the smoothest ride and the highest levels of comfort. Designed for low noise and low vibration in the spacious cabin, passengers experience a comfortable elegant flying experience.