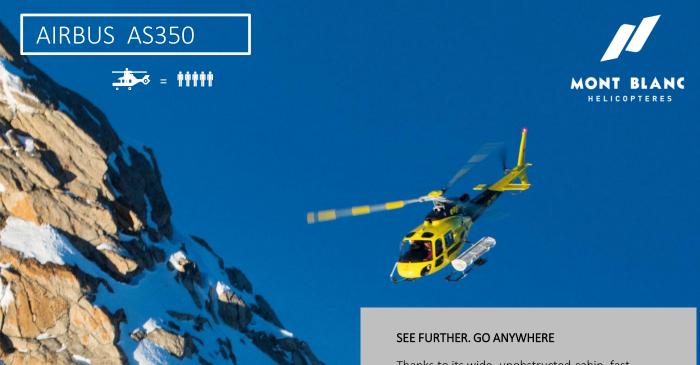

## MAIN FEATURES

Cold Food Available\*

Refreshments\*

Five Full Cabin Seats

Super Silent Sound Proofing

Leather Seating

5 cabin Baggages \*\*

Thanks to its wide, unobstructed cabin, fast cruising speed long range, it's easy to see why this helicopter is a favorite of business aviation customers; add to this its easy cabin access through two large doors, forward-facing seats and three baggage compartments.

## AIRCRAFT REGISTRATION

Manufacturer: Airbus Single Turbine

Aircraft model/Type: AS350

Range: 550 km

Speed: 220 km/h

No. of seats: 5

Crew: 1 pilot

<sup>\*</sup>additional charges may apply