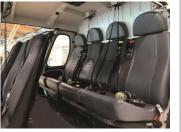

## MAIN FEATURES

Cold Food Available\*

Refreshments\*

Five Full Cabin Seats

Super Silent Sound Proofing

Leather Seating

5 cabin Baggages \*\*

Thanks to its wide, unobstructed cabin, fast cruising speed long range, it's easy to see why this helicopter is a favorite of business aviation customers; add to this its easy cabin access through two large doors, forward-facing seats and three baggage compartments.

Air conditioned and roomy, the cabin experiences low vibration levels for maximum passenger comfort.