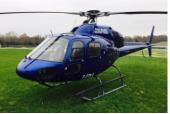

## AIRCRAFT REGISTRATION

Manufacturer: Airbus Twin Turbine

Aircraft model/Type: AS355 N

Range: 550 km

Speed: 220 km/h

No. of seats: 5

Crew: 1 pilot

<sup>\*</sup>additional charges may apply