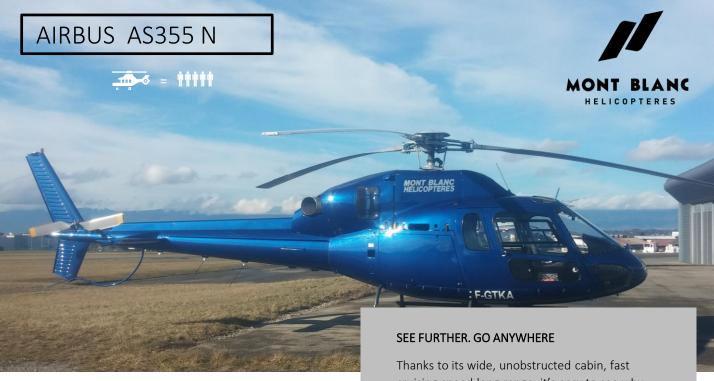

## AIRCRAFT REGISTRATION

Manufacturer: Airbus Twin Turbine

Aircraft model/Type: AS355 N

Range: 550 km

Speed: 220 km/h

No. of seats: 5

Crew: 1 pilot

<sup>\*</sup>additional charges may apply