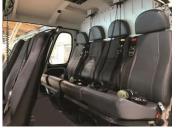

## MAIN FEATURES

Cold Food Available\*

Refreshments\*

**Full Cabin Seats** 

Cabin Climate Control

**Reading Lights** 

4 Cabin Baggages \*\*

cruising speed long range, it's easy to see why this helicopter is a favorite of business aviation customers; add to this its easy cabin access through two large doors, forward-facing seats and three baggage compartments.

Air conditioned and roomy, the cabin experiences low vibration levels for maximum passenger comfort.